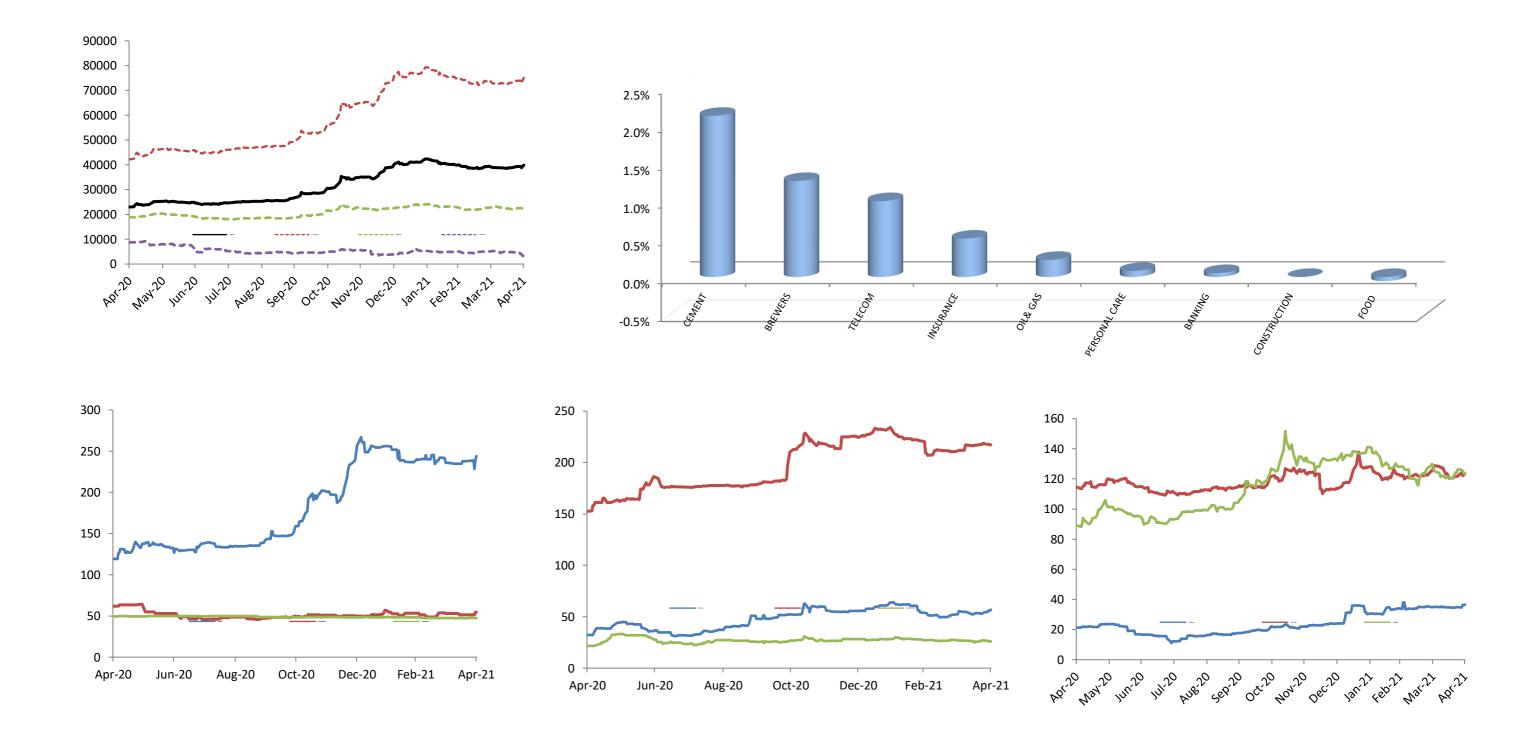

## **Index Performance**

|                            |        |         |         |         |            |            |              | 52 Wk      |           |
|----------------------------|--------|---------|---------|---------|------------|------------|--------------|------------|-----------|
|                            | 1 Day  | 1 Wk    | 3 Month | 6 Month |            |            |              | Volatility | 52 Wk Max |
| ARM Sector Indices         | Return | Return  | Return  | Return  | QTD Return | YTD Return | 52 Wk Return | (SD)       | Drawdown  |
| BANKING                    | 0.05%  | -2.12%  | -9.05%  | -2.64%  | -9.05%     | -6.64%     | 38.59%       | 1.64%      | -5.21%    |
| BREWERS                    | 1.27%  | 5.33%   | -1.56%  | 8.57%   | -1.56%     | 2.12%      | 75.71%       | 2.42%      | -8.44%    |
| CEMENT                     | 2.13%  | 2.41%   | -1.81%  | 53.35%  | -1.81%     | -4.80%     | 104.42%      | 1.82%      | -5.25%    |
| TELECOM                    | 1.00%  | 3.01%   | 7.98%   | 61.85%  | 7.98%      | 6.45%      | 114.52%      | 1.13%      | -4.47%    |
| PERSONAL CARE              | 0.08%  | -3.22%  | -3.89%  | -2.00%  | -3.89%     | -7.33%     | 20.83%       | 2.26%      | -8.33%    |
| CONSTRUCTION               | 0.00%  | 5.40%   | 8.80%   | 8.96%   | 8.80%      | 9.12%      | -12.03%      | 1.76%      | -14.26%   |
| FOOD                       | -0.06% | -0.79%  | -4.47%  | 3.36%   | -4.47%     | -3.31%     | 42.32%       | 1.13%      | -4.99%    |
| INSURANCE                  | 0.51%  | 1.26%   | 4.83%   | 1.27%   | 4.83%      | 8.72%      | 7.63%        | 1.20%      | -8.23%    |
| OIL& GAS                   | 0.23%  | 4.70%   | 17.41%  | 65.63%  | 17.41%     | 51.88%     | 71.16%       | 3.33%      | -13.19%   |
| REAL ESTATE                | -0.15% | -0.12%  | -2.47%  | -2.41%  | -2.47%     | -2.30%     | -4.57%       | 0.23%      | -2.38%    |
| ARM Capitalisation Indices |        |         |         |         |            |            |              |            |           |
| Large Cap (Top 10%)        | 1.08%  | 1.57%   | -0.34%  | 33.46%  | -0.34%     | -1.16%     | 77.90%       | 0.97%      | -1.97%    |
| Mid Cap (Mid 30%)          | -0.28% | 0.13%   | -2.07%  | 3.93%   | -2.07%     | -0.23%     | 18.94%       | 0.84%      | -3.25%    |
| Small Cap (Bottom 60%)     | 3.93%  | -29.53% | -19.94% | -31.56% | -19.94%    | -21.41%    | -61.81%      | 4.74%      | -29.06%   |